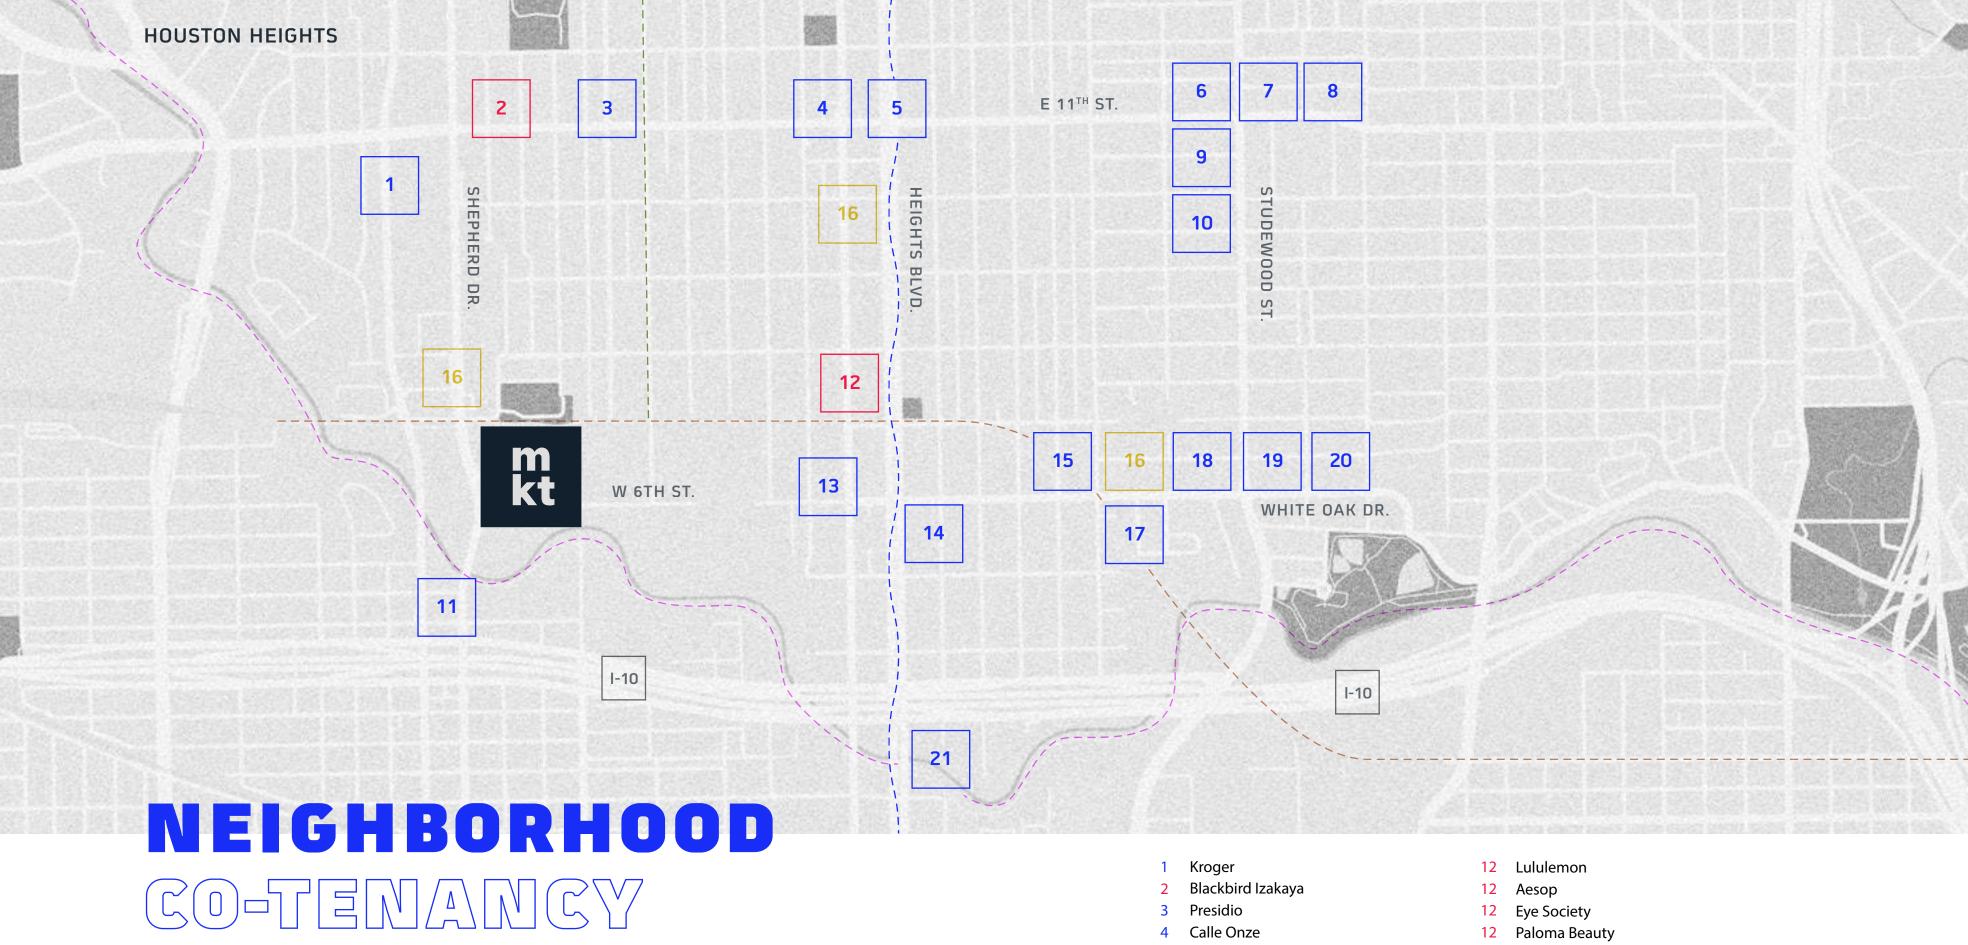

- Retail **Fitness** Dining
- West White Oak Bayou Trail
- --- MKT/Heights Trail
- --- Nicholson Bike Trail
- --- Heights Blvd Trail

- 5 Eight Row Flint
- 6 Red Dessert Dive
- Liberty Kitchen & Oyster Bar
- 8 A 2nd Cup
- 9 BCK: Kitchen & Cocktail Adventures
- 10 Good Dog Houston Heights
- 11 Nourish Juice Bar + Kalos Coffee Co
- 12 Heights Mercantile
- 12 Will Leather Goods
- 12 Warby Parker
- 12 Rye 51
- 12 Marine Layer

- 13 Lee's Fried Chicken & Donuts
- Revival Market
- 15 Coltivare Pizza & Garden
- 16 Black Swan Yoga
- 16 O Athletik
- 16 Citizen Pilates
- 17 Golden Bagels & Coffee
- 18 Tacos A Go Go
- 19 Ritual
- 20 The Ready Room
- 21 Pokeworks