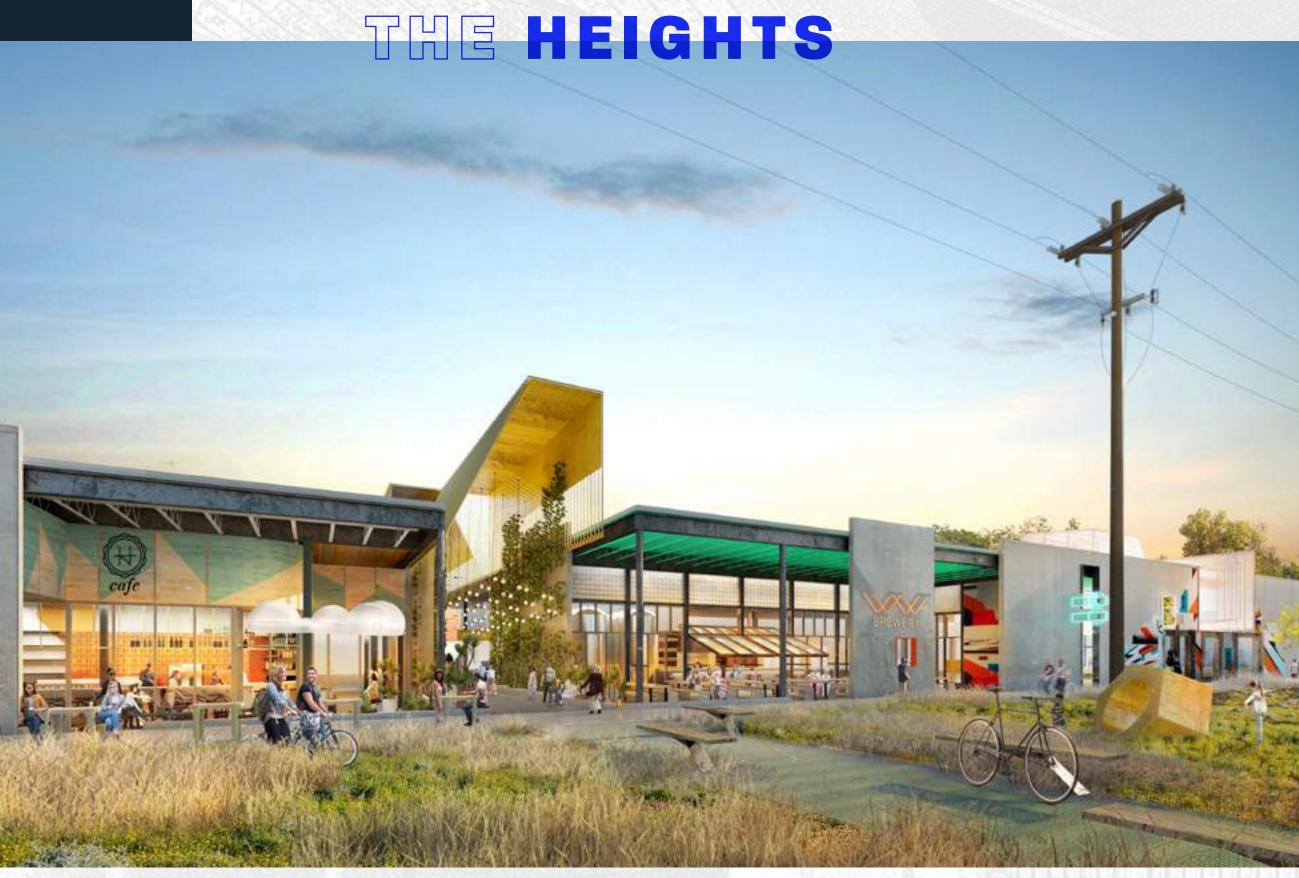

## 1,000 LINEAR FEET OF FRONTAGE ON THE HEIGHTS MKT BIKE TRAIL

The Heights is among the city's most desirable communities and has been enlivened by avant-garde chefs, artists and merchants.

Innovative brands such as Warby Parker, Lululemon, Marine Layer, Forth & Nomad, Aesop and Saint Lo already call this neighborhood home. m•k•t combines the area's affinity for thoughtful architecture and independent brands with unmatched walkability and green spaces.

# HOUSTON'S BEST CULINARY MINDS

The city's best chefs have chosen The Heights to debut nationally-acclaimed experiences including Coltivare, Better Luck Tomorrow, Field & Tides and Melange Creperie.

m•k•t will feature 8 thoughtfully-selected food and beverage destinations including first-to-market national concepts paired with locally-inspired, chef-driven restaurants.