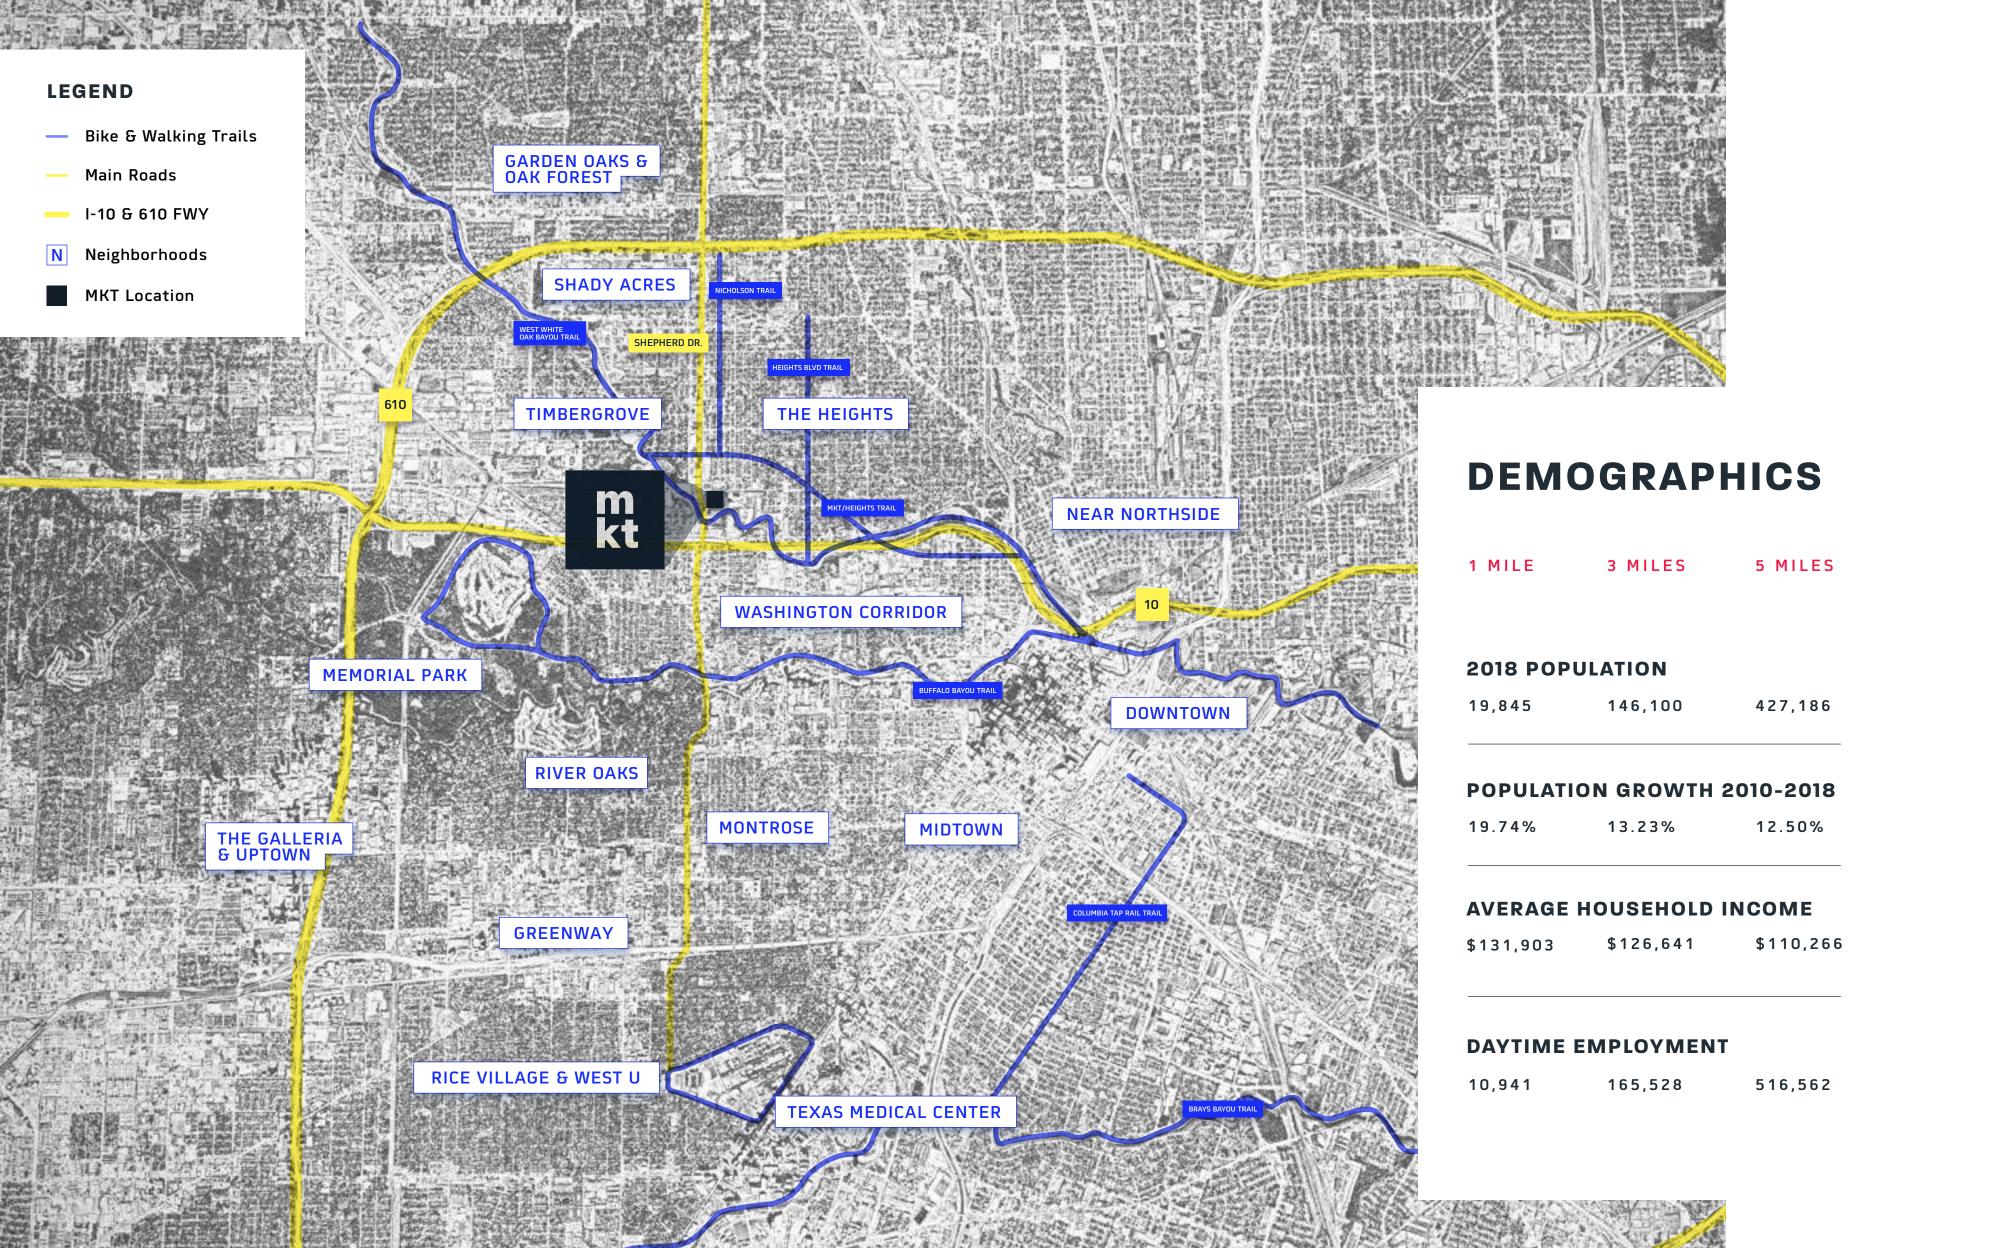

## THE NEIGHBORHOOD

The Heights is the unmistakable center of Houston's urban renaissance. It is five minutes west of Downtown Houston and ten minutes east of the Galleria. The Heights is home to three historic districts, a buzzing art scene and a strong sense of community. The Heights is within a ten minute drive for over 500,000 of the most innovative Houstonians.