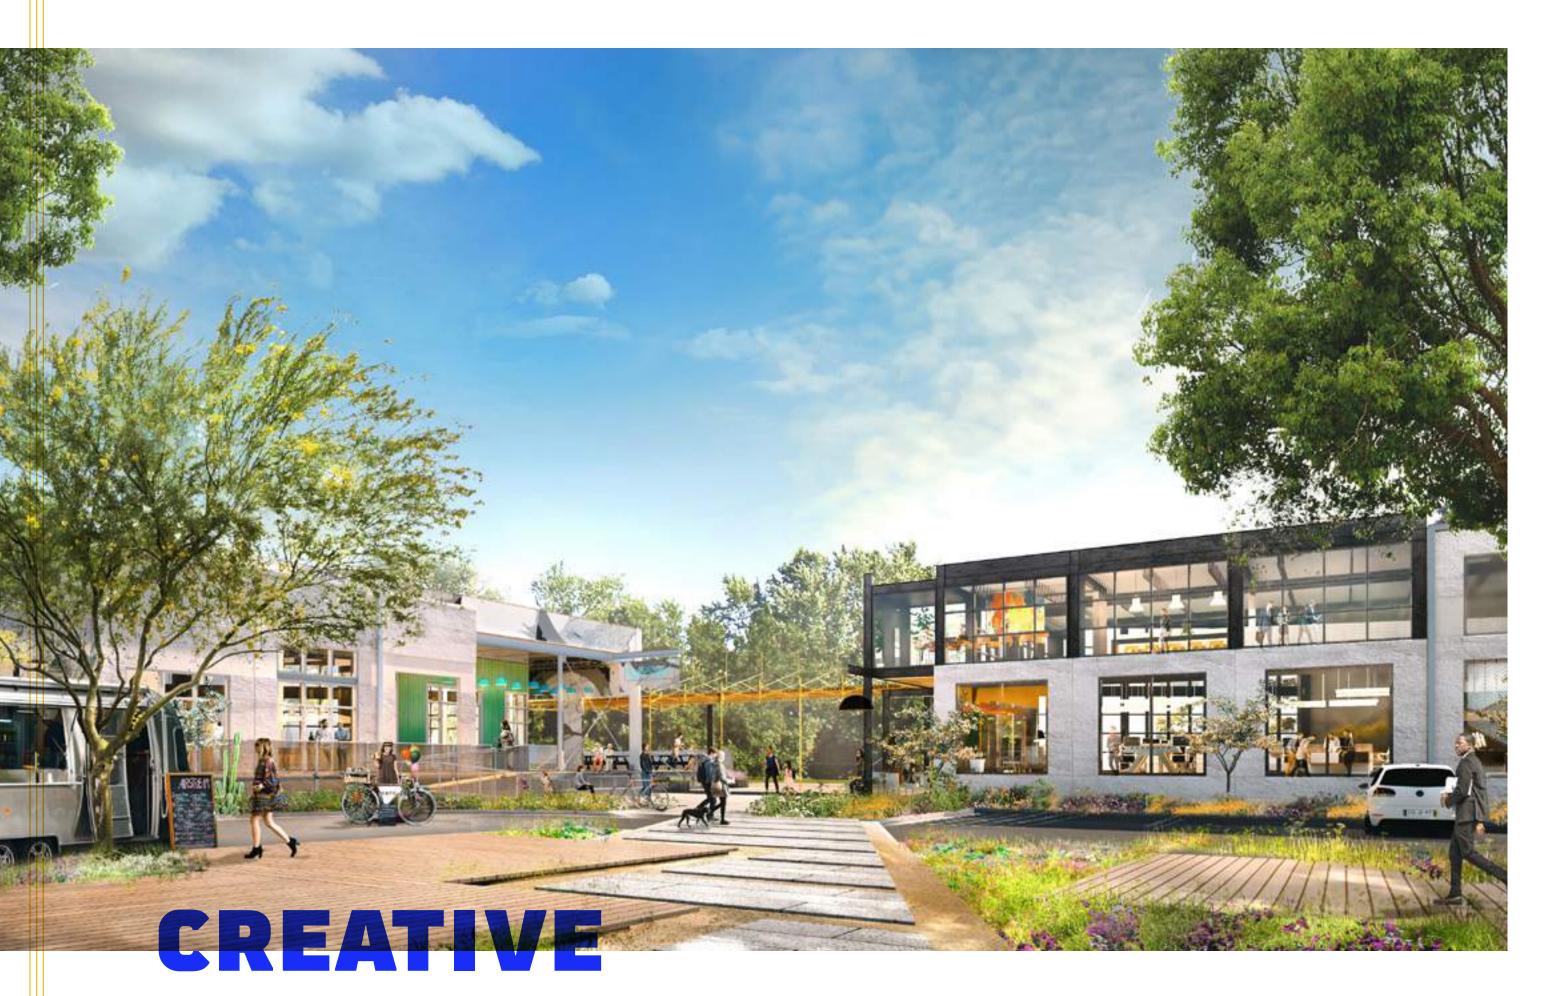

Set in the heart of The Heights, the creative office at m•k•t is home for inspiration & innovation.

ACRES OF GREEN SPACES

NEW MERCHANTS & RESTAURANTS

REIMAGINED BUILDINGS

SQUARE FEET OF ADAPTED SPACE

BUILDING 5 : OFFICE ENTRANCE

# 5 GREATIVELYADAPTED BUILDINGS

RETAIL, F&B, PERSONAL SERVICE
40,685<sup>RSF</sup>

2 RETAIL OFFICE 2,780 RSF 12,310 RSF

OFFICE **44,025** RSF

RETAIL, FITNESS, F&B **56,479**RSF

5 RETAIL, F&B OFFICE **30,650** RSF