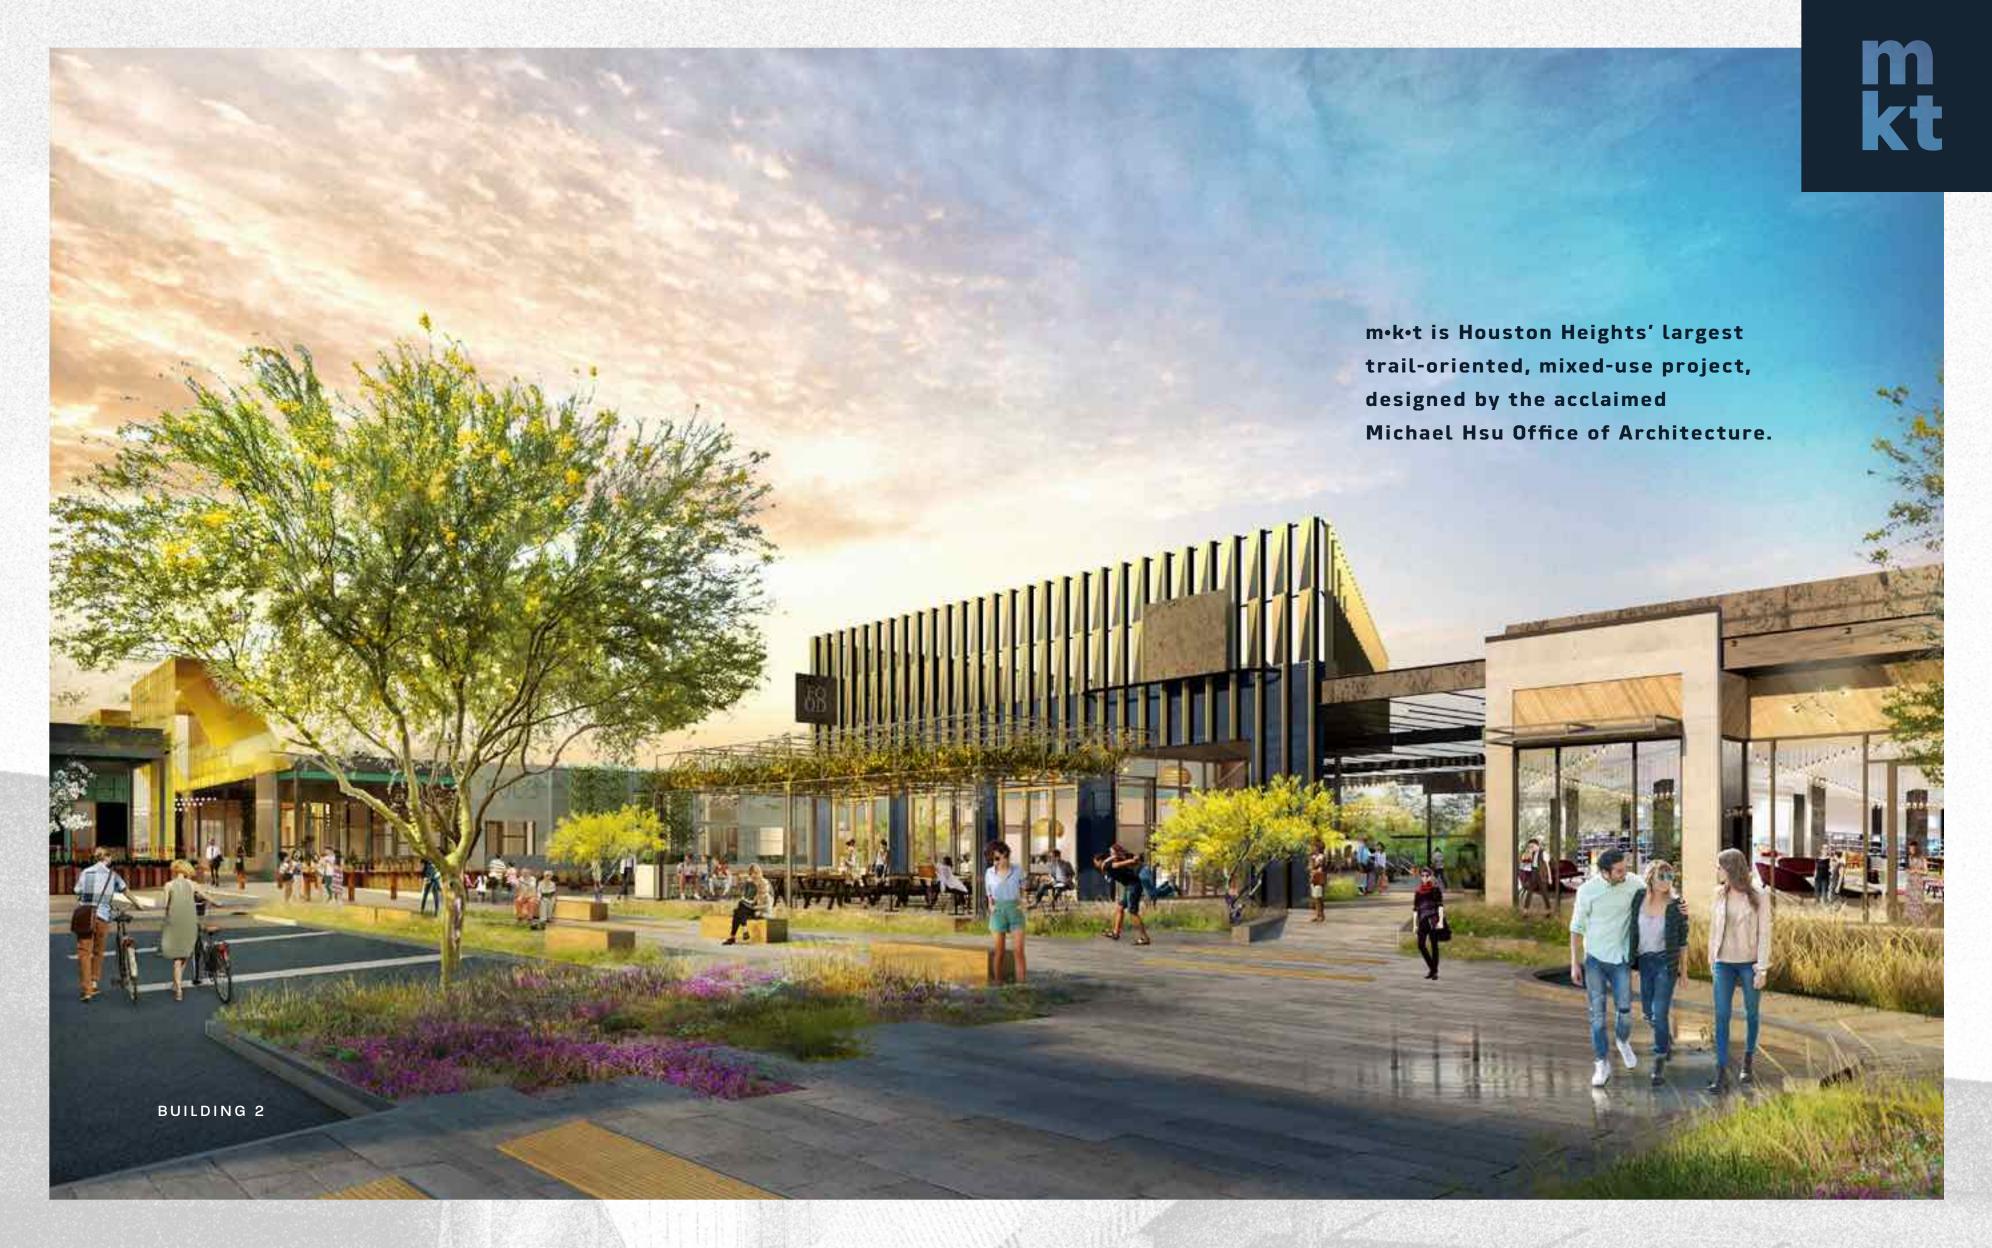

#### USERS TO CULTIVATE A NEW COMMUNITY.

m•k•t is a collection of adapted industrial buildings in the heart of The Heights; one of Houston's most historic and dynamic neighborhoods.

Our local development team challenged the notion that successful mixed-use projects have to demolish the past. Our partnership is committed to contributing to the neighborhood through restrained scale and distinctive architecture.

Set in the heart of The Heights, the creative office at m•k•t is home for inspiration & innovation.

ACRES OF GREEN SPACES

NEW MERCHANTS & RESTAURANTS

REIMAGINED BUILDINGS

SQUARE FEET OF ADAPTED SPACE

BUILDING 5 : OFFICE ENTRANCE