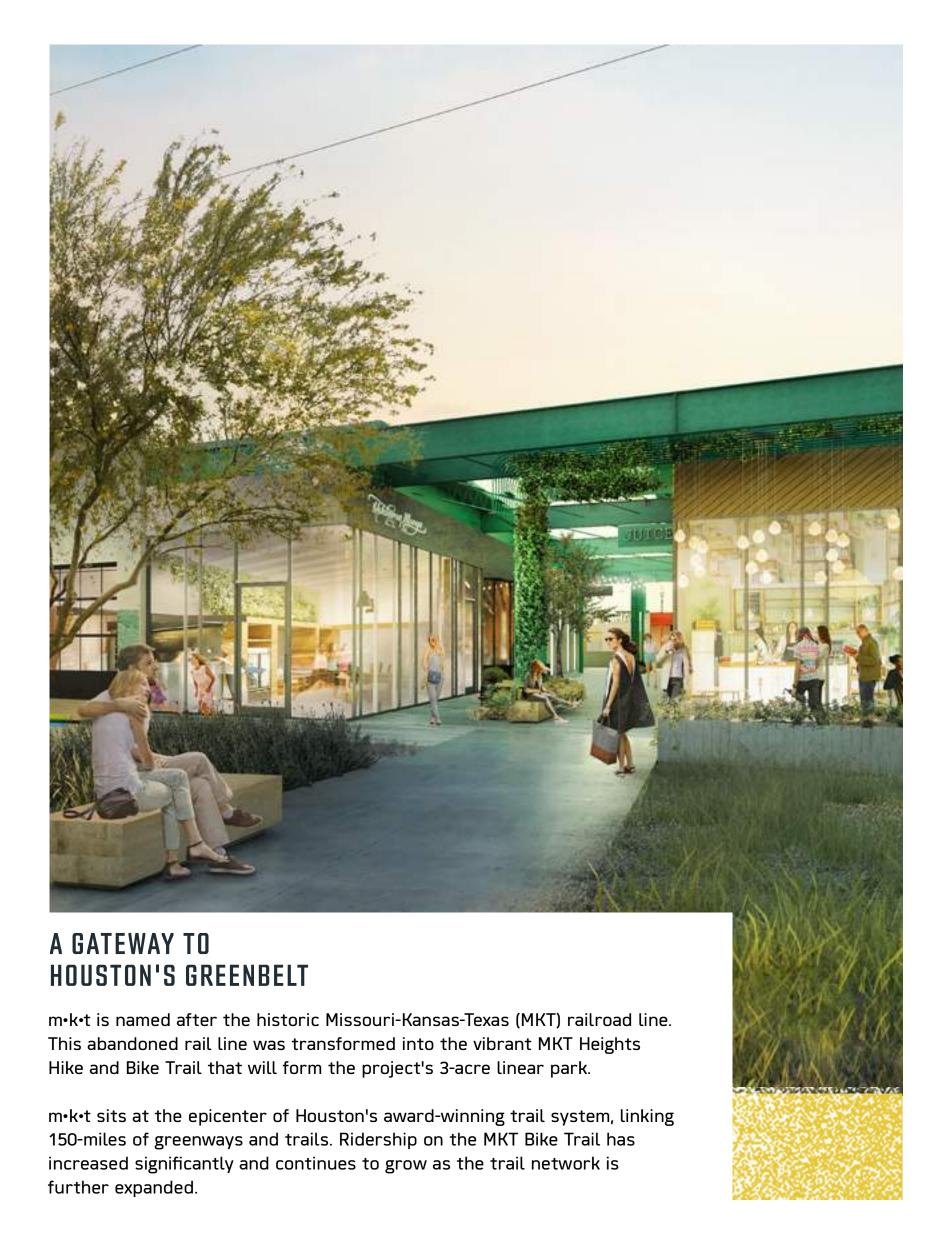

HOUSTON HAS TURNED ITS
ATTENTION BACK TO THE
WALKABLE NEIGHBORHOODS

IN THE INNER LOOP.

THE HEIGHTS HAS EMBODIED
THIS URBAN RENAISSANCE &
AN ABANDONED RAILROAD IS
NOW THE NEIGHBORHOOD'S
FAVORITE ARTERY.

## 1,000 LINEAR FEET OF FRONTAGE ON THE HEIGHTS MKT BIKE TRAIL

The Heights is among the city's most desirable communities and has been enlivened by avant-garde chefs, artists and merchants.

Innovative brands such as Warby Parker, Lululemon, Marine Layer, Forth & Nomad, Aesop and Saint Lo already call this neighborhood home. m•k•t combines the area's affinity for thoughtful architecture and independent brands with unmatched walkability and green spaces.