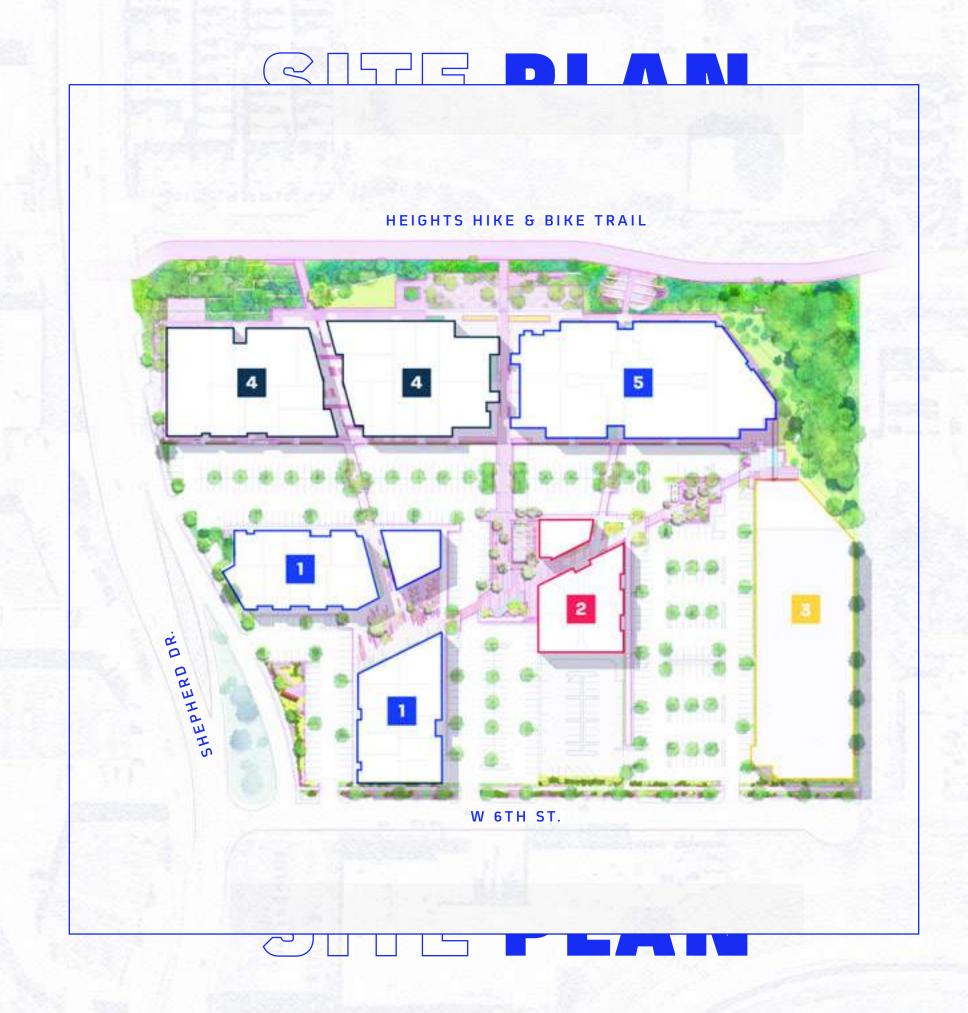

# 5 GREATIVELYADAPTED BUILDINGS

RETAIL, F&B, PERSONAL SERVICE
40,685<sup>RSF</sup>

2 RETAIL OFFICE 2,780 RSF 12,310 RSF

OFFICE **44,025** RSF

RETAIL, FITNESS, F&B **56,479**RSF

5 RETAIL, F&B OFFICE **30,650** RSF

Set in the heart of The Heights, the creative office at m•k•t is home for inspiration & innovation.

ACRES OF GREEN SPACES

NEW MERCHANTS & RESTAURANTS

REIMAGINED BUILDINGS

SQUARE FEET OF ADAPTED SPACE

BUILDING 5 : OFFICE ENTRANCE